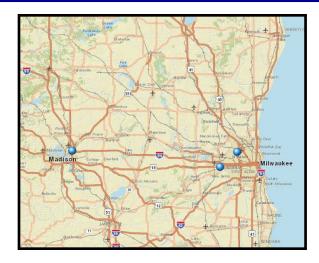

Waukesha Express Store 1811 Dolphin Drive Waukesha, WI 53186 Butler Express Store 4665 N 124th Street Butler, WI 53007 Madison Express Store 820 Walsh Road Madison, WI 53714

**HyQuip LLC** is a subsidiary of Applied Industrial Technologies (NYSE:AIT) a leading industrial distributor - and the world's largest fluid power distributor, with 500 facilities and 4,900 employee-associates in the United States, Canada, Puerto Rico, Australia, and New Zealand.

# HyQuip is coming to the Madison Area!

HyQuip LLC is proud to announce the opening of a third Eaton Express Store Location.

Our new location in Madison WI will open Q1 of 2014!

Madison Express Store 820 Walsh Road Madison, WI 53714

### **Locations**

Waukesha Express Store 1811 Dolphin Drive Waukesha, WI 53186

Butler Express Store 4665 N 124th Street Butler, WI 53007

Madison Express Store 820 Walsh Road Madison, WI 53714