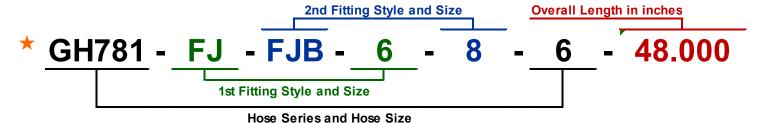

# Hose Assembly Callout Chart / How to Create a Hose Assembly Part Number

- ★ A prefix will be used if a hose has different crimp choices, adapters included in overall length, fitting rotation or a sleeve requirement
  - C Crimp fitting
  - S Special assembly with a fitting rotation\*\*, adapter included in the overall length, or hose sleeve
  - R Reusable fitting

<sup>\*\*</sup> fitting rotation required for all assemblies with two elbow fittings

24hr After Hours Emergency Customer Service 414-531-2455